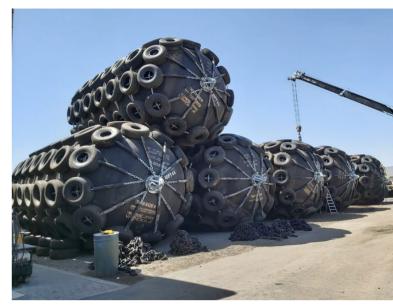

## **FENDERS**

- Floating Fenders
  - Pneumatic Fenders
  - Floating Foam Fenders
  - Naval Lightweight Grey Fenders
  - Pneumatic Floating Submarine Fenders
- Multi-purpose and Fixed Fenders
  - o Arch Fixed Fenders
  - Leg Fenders