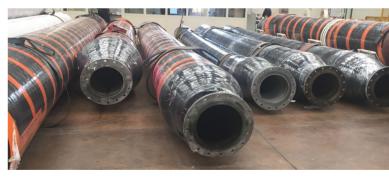

## HOSES

Offshore Marine Hoses OCIMF and GMPHOM2009 Standards

- Single and Double Carcass Hose
- STS (Ship-To-Ship) Hose
- Off Buoy Hoses
- Onshore / Dock Hoses
- Specially Reinforced and Variably Reinforced Submarine Hose
- SBM Hoses
- Floating Hoses