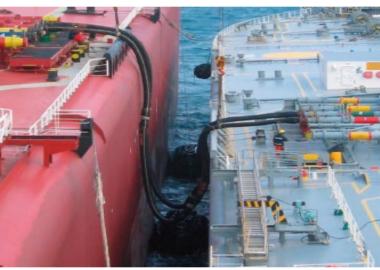

## HOSES

Offshore Marine Hoses OCIMF and GMPHOM2009 Standards

- Single and Double Carcass Hose
- STS (Ship-To-Ship) Hose
- Off Buoy Hoses
- Onshore / Dock Hoses
- Specially Reinforced and Variably Reinforced Submarine Hose
- SBM Hoses
- Floating Hoses